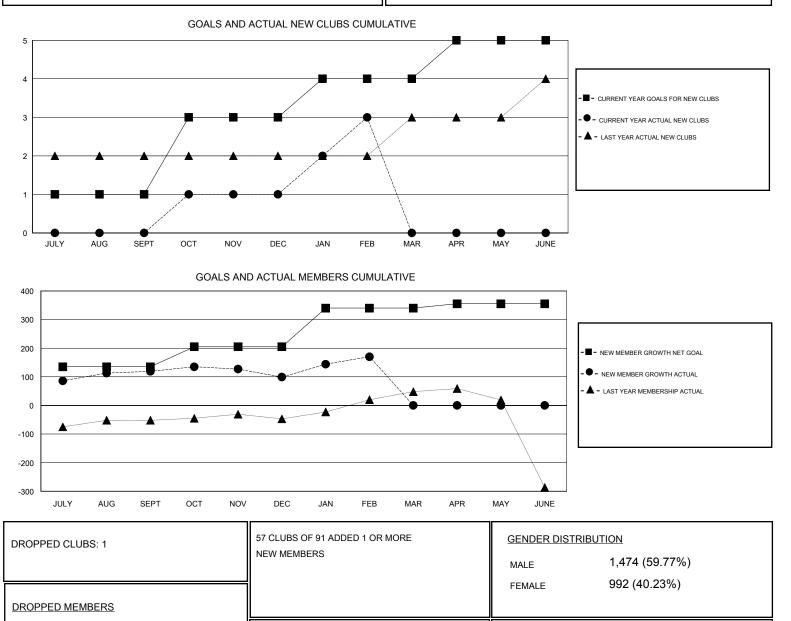

## DATUK NAGARATNAM GMT:

LOCATION SINGAPORE GMT CA Clubs Members RESULTS FOR 2016-2017 RESULTS FOR 2016-2017 NEW CLUB GOAL NEW CLUBS DROPPED CLUBS NEW MEMBER GROWTH NEW MEMBER DROPPED QUARTER NET GOAL (not reinstated GROWTH ACTUAL (not MEMBERS ACTUAL or transfers) reinstated or transfers) (including transfers) 1 0 1 135 186 67 JULY/AUG/SEPT JULY/AUG/SEPT 2 0 1 73 OCT/NOV/DEC OCT/NOV/DEC 70 53 1 2 0 27 135 98 JAN/FEB/MAR JAN/FEB/MAR 0 0 1 APR/MAY/JUNE 15 0 0 APR/MAY/JUNE